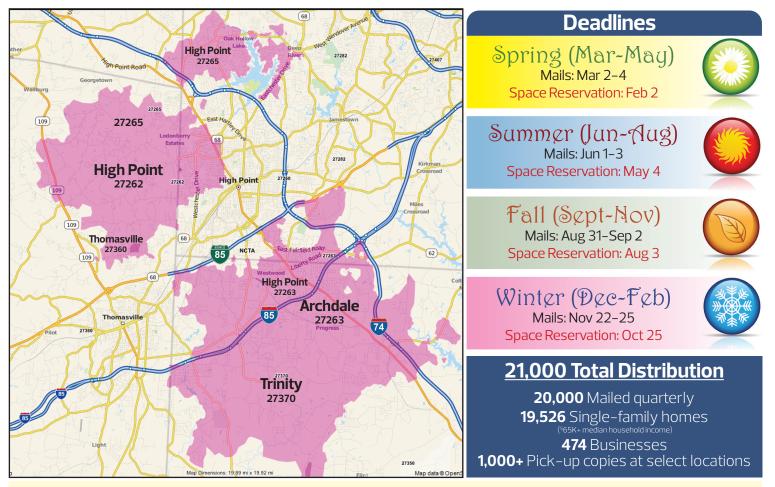

## **2021 Deadlines & Mail Dates**

We'll deliver your beautiful, full-color, professionally designed ad **DIRECTLY INTO THE HANDS OF 20,000 HOMEOWNERS & BUSINESS OWNERS** in your primary trade zone every quarter, for as little as 1.3¢ per address mailed!

## **High Point/Archdale/Trinity**

## **Direct-mailed & distributed quarterly to these areas:** High Point · Archdale · Trinity · Thomasville

The BEST distribution and the BEST advertising VALUE around!

 $Karen \ Sands \cdot 336 - 669 - 4359 \cdot My Hometown Values. com \cdot karen \\ sands @my hometown values. com \cdot karen \\ Sands @my hometown values. com \cdot karen \\ Sands @my hometown values. \\ Sands & Sands \\ Barbor & San$