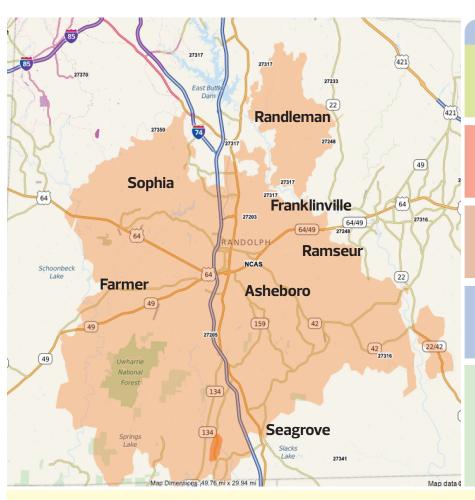

## Asheboro & Southeastern Randolph County

### Direct-mailed & distributed quarterly to these areas:

**Asheboro · Randleman · Ramseur · Farmer · Franklinville · Sophia · Seagrove**The BEST distribution and the BEST advertising VALUE around!